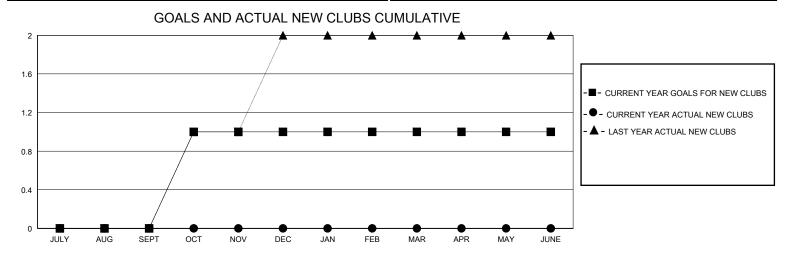

## District 305 N1

GMT: LOCATION PAKISTAN GMT CA

| •             |               |             |               |                               |                        |                         | •                                                  |  |
|---------------|---------------|-------------|---------------|-------------------------------|------------------------|-------------------------|----------------------------------------------------|--|
|               | Club          | os          |               | Members RESULTS FOR 2023-2024 |                        |                         |                                                    |  |
|               | RESULTS FOR   | R 2023-2024 |               |                               |                        |                         |                                                    |  |
| QUARTER       | NEW CLUB GOAL | NEW CLUBS   | DROPPED CLUBS | QUARTER MEME                  | BER GROWTH NET<br>GOAL | MEMBER GROWTH<br>ACTUAL | DROPPED<br>MEMBERS ACTUAL<br>(including transfers) |  |
| JULY/AUG/SEPT | 0             | 0           | 5             | JULY/AUG/SEPT                 | 0                      | 127                     | 220                                                |  |
| OCT/NOV/DEC   | 1             | 0           | 6             | OCT/NOV/DEC                   | 40                     | 125                     | 66                                                 |  |
| JAN/FEB/MAR   | 0             | 0           | 0             | JAN/FEB/MAR                   | 10                     | 0                       | 0                                                  |  |
| APR/MAY/JUNE  | 0             | 0           | 0             | APR/MAY/JUNE                  | 0                      | 0                       | 0                                                  |  |