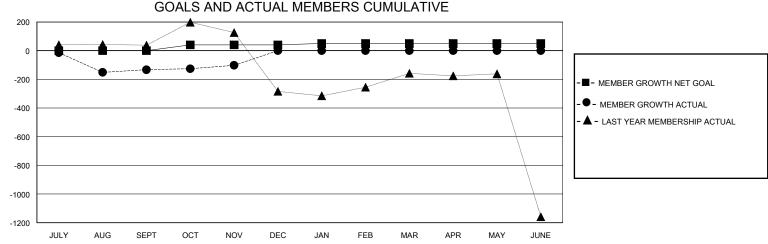

## District 305 N1

GMT: LOCATION PAKISTAN GMT CA

| •             |               |             |               |                               |                        |                         | •                                                  |  |
|---------------|---------------|-------------|---------------|-------------------------------|------------------------|-------------------------|----------------------------------------------------|--|
|               | Club          | os          |               | Members RESULTS FOR 2023-2024 |                        |                         |                                                    |  |
|               | RESULTS FOR   | R 2023-2024 |               |                               |                        |                         |                                                    |  |
| QUARTER       | NEW CLUB GOAL | NEW CLUBS   | DROPPED CLUBS | QUARTER MEME                  | BER GROWTH NET<br>GOAL | MEMBER GROWTH<br>ACTUAL | DROPPED<br>MEMBERS ACTUAL<br>(including transfers) |  |
| JULY/AUG/SEPT | 0             | 0           | 5             | JULY/AUG/SEPT                 | 0                      | 127                     | 220                                                |  |
| OCT/NOV/DEC   | 1             | 0           | 6             | OCT/NOV/DEC                   | 40                     | 125                     | 66                                                 |  |
| JAN/FEB/MAR   | 0             | 0           | 0             | JAN/FEB/MAR                   | 10                     | 0                       | 0                                                  |  |
| APR/MAY/JUNE  | 0             | 0           | 0             | APR/MAY/JUNE                  | 0                      | 0                       | 0                                                  |  |